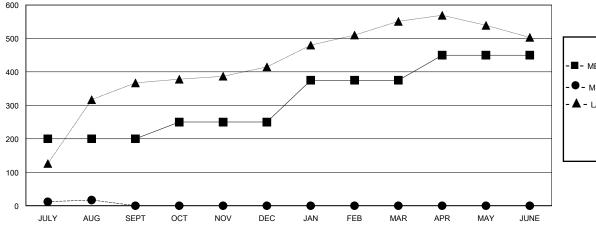

## GOALS AND ACTUAL MEMBERS CUMULATIVE

| -■- MEMBER GROWTH NET GOAL       |   |
|----------------------------------|---|
| - ● - MEMBER GROWTH ACTUAL       |   |
| - ▲ - LAST YEAR MEMBERSHIP ACTUA | L |
|                                  |   |
|                                  |   |