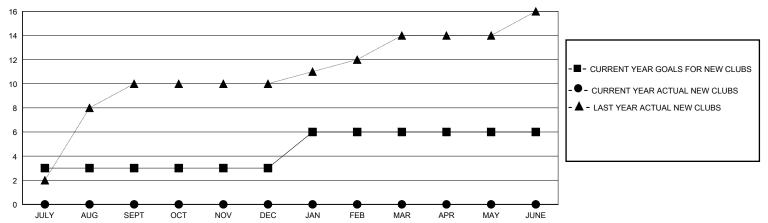

-----------------|----------------|---|---|-------------------------------|-----|----|---------|
| Clubs RESULTS FOR 2024-2025 |                |   |   | Members RESULTS FOR 2024-2025 |     |    |         |
|                             |                |   |   |                               |     |    | QUARTER |
| JULY/AUG/SEPT               | 3              | 0 | 0 | JULY/AUG/SEPT                 | 200 | 73 | 50      |
| OCT/NOV/DEC                 | 0              | 0 | 0 | OCT/NOV/DEC                   | 50  | 0  | 0       |
| JAN/FEB/MAR                 | 3              | 0 | 0 | JAN/FEB/MAR                   | 125 | 0  | 0       |
| ADD/MAV/ II INE             | 0              | 0 | 0 | ADD/MAY/ II INE               | 75  | 0  | 0       |

## GOALS AND ACTUAL NEW CLUBS CUMULATIVE



## GOALS AND ACTUAL MEMBERS CUMULATIVE



| -■- MEMBER GROWTH NET GOAL       |   |
|----------------------------------|---|
| - ● - MEMBER GROWTH ACTUAL       |   |
| - ▲ - LAST YEAR MEMBERSHIP ACTUA | L |
|                                  |   |
|                                  |   |

| DROPPED CLUBS: 0 |    |
|------------------|----|
| DROPPED MEMBERS  |    |
| DECEASED         | 2  |
| CLUB CANCELLED   | 0  |
| OTHER            | 48 |
| TOTAL            | 50 |

| 22 CLUBS OF 102 ADDED 1 OR MORE | <u>G</u> |
|---------------------------------|----------|
| NEW MEMBERS                     | M        |
|                                 | FI       |
|                                 |          |

| CLICK HERE FOR CUMULATIVE |
|---------------------------|
| MEMBERSHIP DATA           |